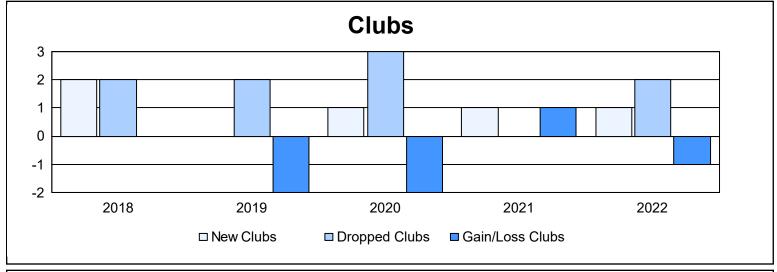

District 103 S

As of June 2022 Cumulative

| Year      | New<br>Clubs | Dropped<br>Clubs | Gain/<br>Loss<br>Clubs | New<br>Members | Charter<br>Members | Reinstate<br>Members | Transfer<br>Members | Total<br>Member<br>Added | Total<br>Members<br>Dropped | Gain/<br>Loss<br>Members |
|-----------|--------------|------------------|------------------------|----------------|--------------------|----------------------|---------------------|--------------------------|-----------------------------|--------------------------|
| 2017-2018 | 2            | 2                | 0                      | 156            | 51                 | 9                    | 29                  | 245                      | 283                         | -38                      |
| 2018-2019 | 0            | 2                | -2                     | 170            | 1                  | 11                   | 18                  | 200                      | 240                         | -40                      |
| 2019-2020 | 1            | 3                | -2                     | 130            | 21                 | 8                    | 35                  | 194                      | 290                         | -96                      |
| 2020-2021 | 1            | 0                | 1                      | 105            | 29                 | 10                   | 15                  | 159                      | 258                         | -99                      |
| 2021-2022 | 1            | 2                | -1                     | 193            | 22                 | 6                    | 37                  | 258                      | 317                         | -59                      |
| Average   | 1            | 2                | -1                     | 151            | 25                 | 9                    | 27                  | 211                      | 278                         | -66                      |