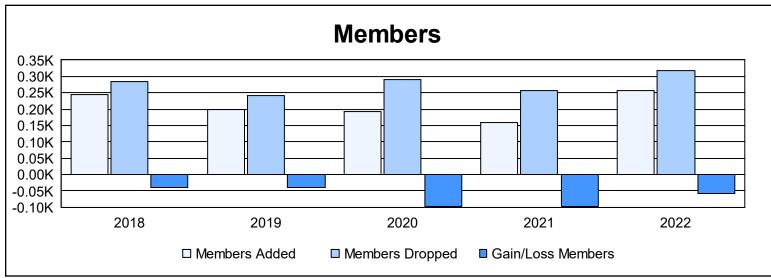

District 103 S

As of June 2022 Cumulative

| Year      | New<br>Clubs | Dropped<br>Clubs | Gain/<br>Loss<br>Clubs | New<br>Members | Charter<br>Members | Reinstate<br>Members | Transfer<br>Members | Total<br>Member<br>Added | Total<br>Members<br>Dropped | Gain/<br>Loss<br>Members |
|-----------|--------------|------------------|------------------------|----------------|--------------------|----------------------|---------------------|--------------------------|-----------------------------|--------------------------|
| 2017-2018 | 2            | 2                | 0                      | 156            | 51                 | 9                    | 29                  | 245                      | 283                         | -38                      |
| 2018-2019 | 0            | 2                | -2                     | 170            | 1                  | 11                   | 18                  | 200                      | 240                         | -40                      |
| 2019-2020 | 1            | 3                | -2                     | 130            | 21                 | 8                    | 35                  | 194                      | 290                         | -96                      |
| 2020-2021 | 1            | 0                | 1                      | 105            | 29                 | 10                   | 15                  | 159                      | 258                         | -99                      |
| 2021-2022 | 1            | 2                | -1                     | 193            | 22                 | 6                    | 37                  | 258                      | 317                         | -59                      |
| Average   | 1            | 2                | -1                     | 151            | 25                 | 9                    | 27                  | 211                      | 278                         | -66                      |